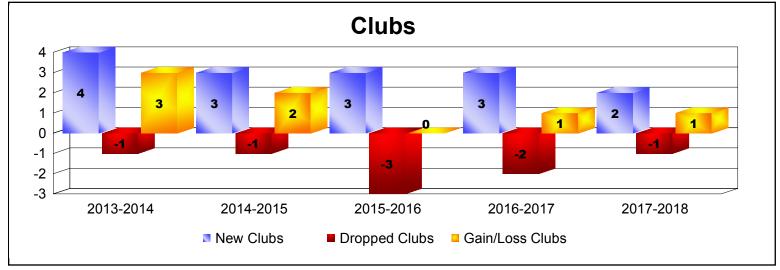

District B 8 As of June 2018 Cumulative

| Year      | New<br>Clubs | Dropped<br>Clubs | Gain/<br>Loss<br>Clubs | New<br>Members | Charter<br>Members | Reinstate<br>Members | Transfer<br>Members | Total<br>Member<br>Added | Total<br>Members<br>Dropped | Gain/<br>Loss<br>Members |
|-----------|--------------|------------------|------------------------|----------------|--------------------|----------------------|---------------------|--------------------------|-----------------------------|--------------------------|
| 2013-2014 | 4            | -1               | 3                      | 133            | 100                | 11                   | 1                   | 245                      | -132                        | 113                      |
| 2014-2015 | 3            | -1               | 2                      | 137            | 79                 | 36                   | 6                   | 258                      | -244                        | 14                       |
| 2015-2016 | 3            | -3               | 0                      | 126            | 107                | 28                   | 2                   | 263                      | -232                        | 31                       |
| 2016-2017 | 3            | -2               | 1                      | 277            | 76                 | 6                    | 1                   | 360                      | -237                        | 123                      |
| 2017-2018 | 2            | -1               | 1                      | 181            | 79                 | 44                   | 16                  | 320                      | -354                        | -34                      |
| Average   | 3            | -2               | 1                      | 171            | 88                 | 25                   | 5                   | 289                      | -240                        | 49                       |