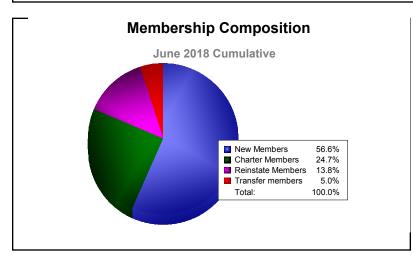

District B 8 As of June 2018 Cumulative

| Year      | New<br>Clubs | Dropped<br>Clubs | Gain/<br>Loss<br>Clubs | New<br>Members | Charter<br>Members | Reinstate<br>Members | Transfer<br>Members | Total<br>Member<br>Added | Total<br>Members<br>Dropped | Gain/<br>Loss<br>Members |
|-----------|--------------|------------------|------------------------|----------------|--------------------|----------------------|---------------------|--------------------------|-----------------------------|--------------------------|
| 2013-2014 | 4            | -1               | 3                      | 133            | 100                | 11                   | 1                   | 245                      | -132                        | 113                      |
| 2014-2015 | 3            | -1               | 2                      | 137            | 79                 | 36                   | 6                   | 258                      | -244                        | 14                       |
| 2015-2016 | 3            | -3               | 0                      | 126            | 107                | 28                   | 2                   | 263                      | -232                        | 31                       |
| 2016-2017 | 3            | -2               | 1                      | 277            | 76                 | 6                    | 1                   | 360                      | -237                        | 123                      |
| 2017-2018 | 2            | -1               | 1                      | 181            | 79                 | 44                   | 16                  | 320                      | -354                        | -34                      |
| Average   | 3            | -2               | 1                      | 171            | 88                 | 25                   | 5                   | 289                      | -240                        | 49                       |