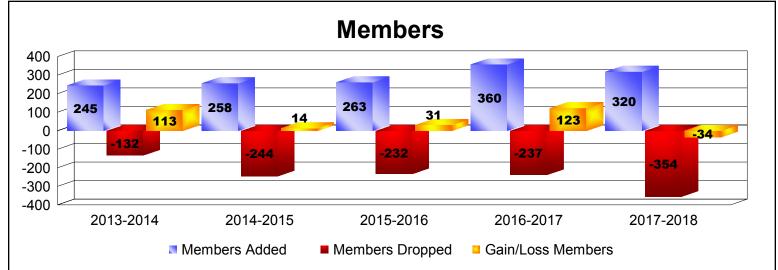

District B 8 As of June 2018 Cumulative

| Year      | New<br>Clubs | Dropped<br>Clubs | Gain/<br>Loss<br>Clubs | New<br>Members | Charter<br>Members | Reinstate<br>Members | Transfer<br>Members | Total<br>Member<br>Added | Total<br>Members<br>Dropped | Gain/<br>Loss<br>Members |
|-----------|--------------|------------------|------------------------|----------------|--------------------|----------------------|---------------------|--------------------------|-----------------------------|--------------------------|
| 2013-2014 | 4            | -1               | 3                      | 133            | 100                | 11                   | 1                   | 245                      | -132                        | 113                      |
| 2014-2015 | 3            | -1               | 2                      | 137            | 79                 | 36                   | 6                   | 258                      | -244                        | 14                       |
| 2015-2016 | 3            | -3               | 0                      | 126            | 107                | 28                   | 2                   | 263                      | -232                        | 31                       |
| 2016-2017 | 3            | -2               | 1                      | 277            | 76                 | 6                    | 1                   | 360                      | -237                        | 123                      |
| 2017-2018 | 2            | -1               | 1                      | 181            | 79                 | 44                   | 16                  | 320                      | -354                        | -34                      |
| Average   | 3            | -2               | 1                      | 171            | 88                 | 25                   | 5                   | 289                      | -240                        | 49                       |